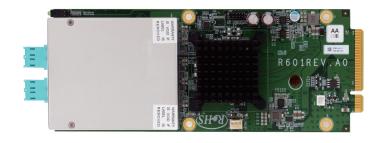

#### Introduction

AEWIN R601 Network Expansion Module is built upon the venerable Intel® I350-AM2 chipset, featuring 2x 1GbE SFP ports. Available with 1 Pair Bypass ports to fit into different networking requirements. SR-IOV functionality is enabled to offer DMA access for virtual machines.

### Order Information

```
R601AL
```

1x Intel® I350-AM2, 2x 1GbE SFP Fiber, 1 Pair Gen 3 Bypass, Ports Sequence Left to Right