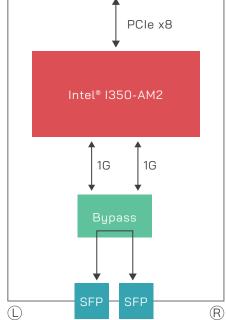

## Block Diagram

► LED

| LED                        | State    | Description                         |
|----------------------------|----------|-------------------------------------|
| Left LAN LED<br>(Speed)    | Orange 📕 | 1 Gbps data rate                    |
| Right LAN LED<br>(LNK/ACT) | Green    | Link: Always on<br>Active: Blinking |
| Bypass LED                 | Green    | Bypass enabled                      |