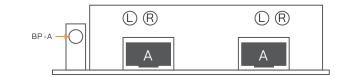

## Block Diagram

► LED

| LED                        | State    | Description                         |
|----------------------------|----------|-------------------------------------|
| Left LAN LED<br>(Speed)    | Orange 📕 | 1 Gbps data rate                    |
| Right LAN LED<br>(LNK/ACT) | Green    | Link: Always on<br>Active: Blinking |
| Bypass LED                 | Green    | Bypass enabled                      |