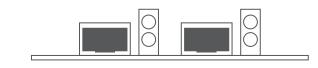

#### ► LED

| LED                     | State | Description                         |
|-------------------------|-------|-------------------------------------|
| Upper LAN LED (LNK/ACT) | Green | Link: Always on<br>Active: Blinking |
| Down LAN LED (Speed)    | Green | 25 Gbps data rate                   |