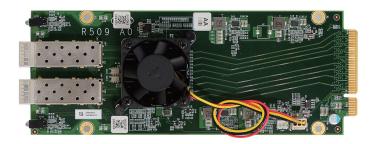

# R509

# **Network Expansion Module**

## **▶** Features

- 1x Intel® XXV710-AM2
- 2x 25GbE SFP28 Ports
- Support VMDq, SR-IOV, DDP, DPDK

## ► Introduction

AEWIN R509 Network Expansion Module is built upon the Intel® XXV710 chipset, featuring 2x 25GbE SFP28 ports. SR-IOV functionality is enabled to offer DMA access for virtual machines, as well as DPDK enabled drivers for enhanced packet forwarding performance.