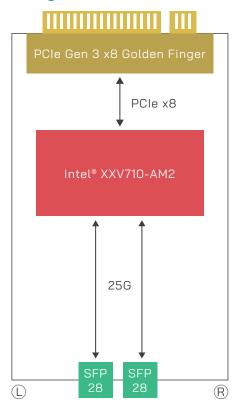

anical               | Dimension(W x D x H):<br>74 x 194 x 29 mm<br>Weight(with tray): 302g<br>Weight(without tray): 112g |  |  |
| Environmental            |                                                                                                    |  |  |
| Operating<br>Environment | Temperature: 0-45°C(32-113°F)<br>Humidity: 20-90% RH                                               |  |  |
| Storage<br>Environment   | Temperature: 0 -70°C(14-158°F)<br>Humidity: 5-95% RH @ 55°C                                        |  |  |
| OS Support               | Windows, Linux, FreeBSD                                                                            |  |  |

#### Order Information

1x Intel® XXV710-AM2, R509A 2x 25GbE SFP28 Fiber,

Ports Sequence Right to Left

## ► Block Diagram



#### ► LED



| LED                     | State | Description                         |
|-------------------------|-------|-------------------------------------|
| Upper LAN LED (LNK/ACT) | Green | Link: Always on<br>Active: Blinking |
| Down LAN LED (Speed)    | Green | 25 Gbps data rate                   |