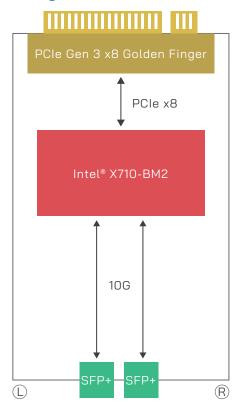

|  |
| Operating<br>Environment | Temperature: 0-45°C(32-113°F)<br>Humidity: 20-90% RH                                               |  |
| Storage<br>Environment   | Temperature: 0 -70°C(14-158°F)<br>Humidity: 5-95% RH @ 55°C                                        |  |
| OS Support               | Windows, Linux, FreeBSD                                                                            |  |

## ▶ Order Information

| R445B  | 1x Intel® X710-BM2,<br>2x 10GbE SFP+ Fiber w/o Re-driver,<br>Ports Sequence Right to Left |
|--------|-------------------------------------------------------------------------------------------|
| R445BL | 1x Intel® X710-BM2,<br>2x 10GbE SFP+ Fiber w/o Re-driver,<br>Ports Sequence Left to Right |

## ► Block Diagram



## ► LED



| LED                     | State | Description                         |
|-------------------------|-------|-------------------------------------|
| Upper LAN LED (LNK/ACT) | Green | Link: Always on<br>Active: Blinking |
| Down LAN LED (Speed)    | Green | 10 Gbps data rate                   |