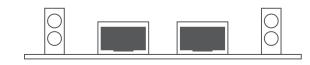

## ► LED

| LED                     | State | Description                         |
|-------------------------|-------|-------------------------------------|
| Upper LAN LED (LNK/ACT) | Green | Link: Always on<br>Active: Blinking |
| Down LAN LED (Speed)    | Green | 10 Gbps data rate                   |