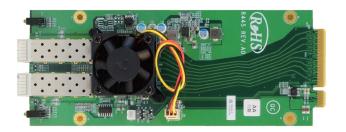

# **R445**

## **Network Expansion Module**

## **▶** Features

- 1x Intel® X710-BM2
- 2x 10GbE SFP+ Ports
- Support VMDq, SR-IOV, DDP, DPDK

## ► Introduction

AEWIN R445 Network Expansion Module is built upon the Intel® X710-BM2 chipset, featuring 2x 10GbE SFP+ ports. SR-IOV functionality is enabled to offer DMA access for virtual machines, as well as DPDK enabled drivers for enhanced packet forwarding performance.