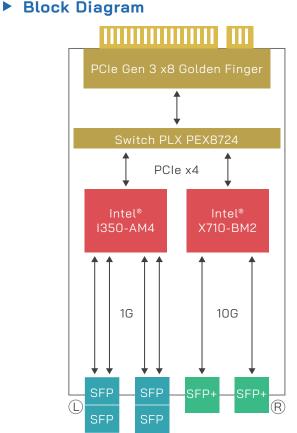

# Introduction

AEWIN NMGT01 Network Expansion Module is built upon the Intel® X710-BM2 and I350-AM4 chipset, featuring 2x 10GbE SFP+ ports powered by X710 plus 4x 1GbE SFP ports powered by I350. SR-IOV functionality is enabled to offer DMA access for virtual machines, as well as DPDK enabled drivers for enhanced packet forwarding performance.

## Specification

| Platform                 |                                                                                                    |  |
|--------------------------|----------------------------------------------------------------------------------------------------|--|
| Form Factor              | AEWIN Expansion Module                                                                             |  |
| LAN Controller           | 1x Intel® I350-AM4<br>1x Intel® X710-BM2                                                           |  |
| LAN Switch               | PLX PEX8724                                                                                        |  |
| Features                 | VMDq, SR-IOV, DDP, DPDK                                                                            |  |
| Ethernet Port            | 4x 1GbE SFP Ports<br>2x 10GbE SFP+ Ports                                                           |  |
| Bypass                   | -                                                                                                  |  |
| Bus Type                 | PCle Gen 3 x8                                                                                      |  |
| Mechanical               | Dimension(W x D x H):<br>74 x 194 x 29 mm<br>Weight(with tray): 390g<br>Weight(without tray): 200g |  |
| Environmental            |                                                                                                    |  |
| Operating<br>Environment | Temperature: 0-45°C(32-113°F)<br>Humidity: 20-90% RH                                               |  |
| Storage<br>Environment   | Temperature: 0 -70°C(14-158°F)<br>Humidity: 5-95% RH @ 55°C                                        |  |
| OS Support               | Windows, Linux, FreeBSD                                                                            |  |