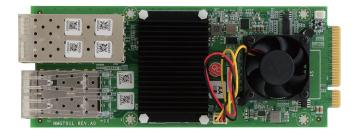

# Introduction

AEWIN NMGT01 Network Expansion Module is built upon the Intel® X710-BM2 and I350-AM4 chipset, featuring 2x 10GbE SFP+ ports powered by X710 plus 4x 1GbE SFP ports powered by I350. SR-IOV functionality is enabled to offer DMA access for virtual machines, as well as DPDK enabled drivers for enhanced packet forwarding performance.

## Specification

| Platform                 |                                                                                                    |  |
|--------------------------|----------------------------------------------------------------------------------------------------|--|
| Form Factor              | AEWIN Expansion Module                                                                             |  |
| LAN Controller           | 1x Intel® I350-AM4<br>1x Intel® X710-BM2                                                           |  |
| LAN Switch               | PLX PEX8724                                                                                        |  |
| Features                 | VMDq, SR-IOV, DDP, DPDK                                                                            |  |
| Ethernet Port            | 4x 1GbE SFP Ports<br>2x 10GbE SFP+ Ports                                                           |  |
| Bypass                   | -                                                                                                  |  |
| Bus Type                 | PCle Gen 3 x8                                                                                      |  |
| Mechanical               | Dimension(W x D x H):<br>74 x 194 x 29 mm<br>Weight(with tray): 390g<br>Weight(without tray): 200g |  |
| Environmental            |                                                                                                    |  |
| Operating<br>Environment | Temperature: 0-45°C(32-113°F)<br>Humidity: 20-90% RH                                               |  |
| Storage<br>Environment   | Temperature: 0 -70°C(14-158°F)<br>Humidity: 5-95% RH @ 55°C                                        |  |
| OS Support               | Windows, Linux, FreeBSD                                                                            |  |