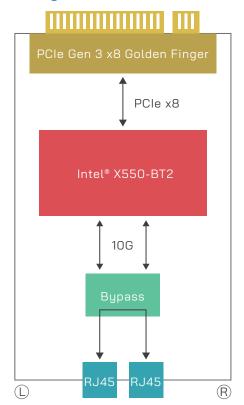

# ▶ Block Diagram

## **▶** Introduction

AEWIN NCT201 Network Expansion Module is built upon the Intel® X550-BT2 chipset, featuring 2x 10GbE RJ45 ports. Available with 1 Pair Bypass ports to fit into different networking requirements. SR-IOV functionality is enabled to offer DMA access for virtual machines.