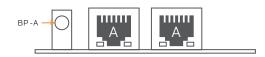

#### ► LED

| LED                      | State    | Description                         |
|--------------------------|----------|-------------------------------------|
| Left LAN LED (LNK/ACT)   | Green    | Link: Always on<br>Active: Blinking |
| Right LAN LED<br>(Speed) | Green 📕  | 10 Gbps data rate                   |
|                          | Orange 📕 | 1 Gbps data rate                    |
| Bypass LED               | Green    | Bypass enabled                      |