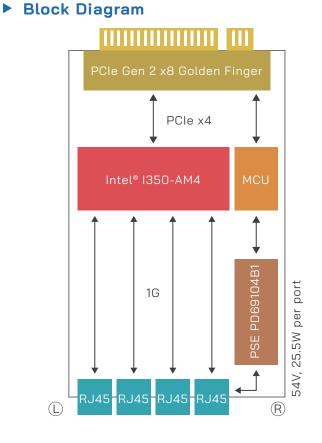

### Introduction

AEWIN NCG401 Network Expansion Module is built upon the venerable Intel® I350 chipset, featuring 4x 1GbE RJ45 PoE+ enabled ports that supplies up to 30W per port. SR-IOV functionality is enabled to offer DMA access for virtual machines.

### Specification

| Platform                 |                                                                                                    |  |
|--------------------------|----------------------------------------------------------------------------------------------------|--|
| Form Factor              | AEWIN Expansion Module                                                                             |  |
| LAN Controller           | 1x Intel® I350-AM4                                                                                 |  |
| LAN Switch               | -                                                                                                  |  |
| Features                 | VMDq, SR-IOV                                                                                       |  |
| Ethernet Port            | 4x 1GbE RJ45 Ports with PoE+                                                                       |  |
| PoE Protocol             | IEEE 802.3at, 54V/30W                                                                              |  |
| PoE Output               | 54V/25.5W per port                                                                                 |  |
| Bypass                   | -                                                                                                  |  |
| Bus Type                 | PCIe Gen 2 x8                                                                                      |  |
| Mechanical               | Dimension(W x D x H):<br>74 x 194 x 29 mm<br>Weight(with tray): 365g<br>Weight(without tray): 175g |  |
| Environmental            |                                                                                                    |  |
| Operating<br>Environment | Temperature: 0-45°C(32-113°F)<br>Humidity: 20-90% RH                                               |  |
| Storage<br>Environment   | Temperature: 0 -70°C(14-158°F)<br>Humidity: 5-95% RH @ 55°C                                        |  |
| OS Support               | Windows, Linux, FreeBSD                                                                            |  |