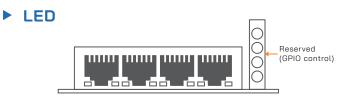

# Order Information

|         | 1x Intel® I350-AM4,            |
|---------|--------------------------------|
| NCG401A | 4x 1GbE RJ45 Copper with POE+, |
|         | Ports Sequence Right to Left   |

| LED                       | State    | Description                         |
|---------------------------|----------|-------------------------------------|
| Left LAN LED<br>(LNK/ACT) | Green    | Link: Always on<br>Active: Blinking |
| Right LAN LED<br>(Speed)  | Orange 📕 | 1 Gbps data rate                    |
|                           | Green    | 100 Mbps data rate                  |
|                           | Off      | 10 Mbps data rate<br>or below       |